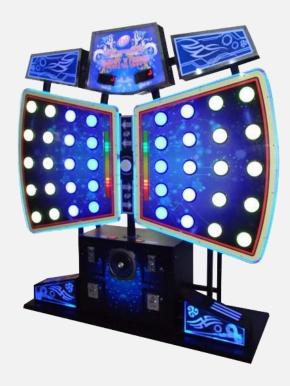

# PLAY FAST TO WIN MORE!

In single player mode player can try to set high score for a big ticket win or they can go head-to-head and challenge an opponent in competition mode. Operators have the freedom to choose between various game-play scoring and bonus options that keep peoples entertained and coming back for more.

# **GAME FEATURES**

- ✓ Speed and reflex game
- ✓ Digital stereo sound system
- ✓ Players & competition indicator Light with Acrylic
- √ 40 big size play buttons with RGB led lights
- ✓ Magnificent RGB led patterns
- ✓ Single Player | Multi Player
- ✓ Eye catching outer RGB light
- Play individual or competition mode (Both players can plays individually or play in competition mode)